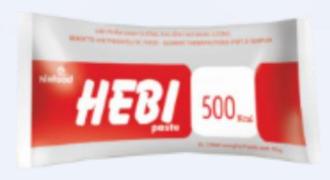

#### **Local RUTF bars**

- High Energy Bar
- Hebi (green bean cake)
- Contained:
  - Mung & Soy beans
  - Rice
  - Sesame
  - Sugar
  - Whole milk powder & Whey protein
  - Vegetable fat & oil
  - Vitamin/mineral premix

# Locally Produced RUFT HEBI

• In Bar form