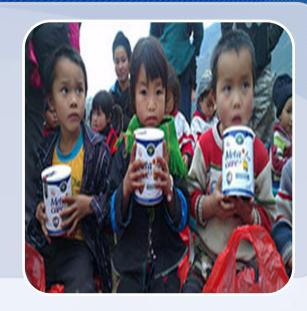

For

Nutricare distributes micronutrient supplement products to poor children in Ho Chi Minh More than 1,000 gift packages from Nutricare were donated to people in CENTRAL PROVINCES