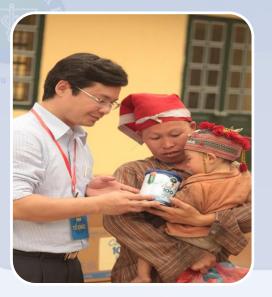

## Nutricare's CSR

Medical
examination Medicine delivery
- Gift giving to
people in Nam Sai
Commune, Sapa
District

Nutricare jointly
"Examine -Deliver
medicines-Give
gifts" in Ha Giang

Nutricare Company Limited presented gifts to needy children in Bac Kan NTRICA.

For

Nutricare distributes micronutrient supplement products to poor children in Ho Chi Minh More than 1,000 gift packages from Nutricare were donated to people in CENTRAL PROVINCES