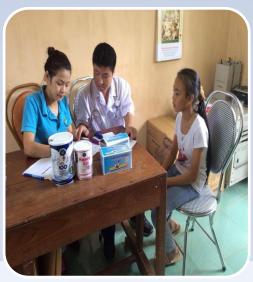

## Nutricare's CSR

Medical
examination Medicine delivery
- Gift giving to
people in Nam Sai
Commune, Sapa
District

Nutricare jointly
"Examine -Deliver
medicines-Give
gifts" in Ha Giang

Nutricare Company Limited presented gifts to needy children in Bac Kan NTRICA.