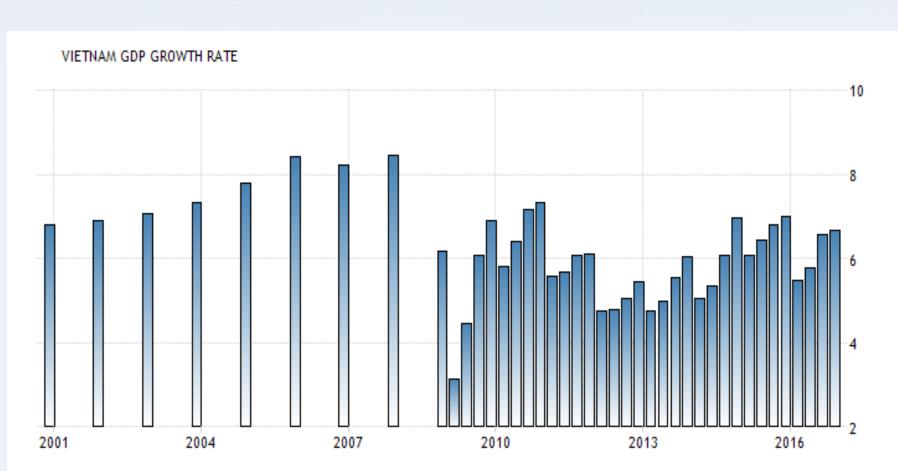

# Economic development

SOURCE: WWW.TRADINGECONOMICS.COM | GENERAL STATISTICS OFFICE OF VIETNAM