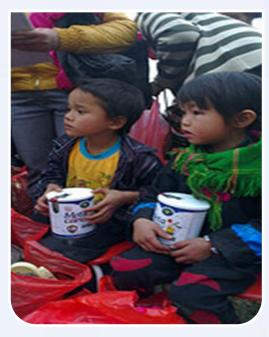

## Nutricare's CSR

Medical
examination Medicine delivery
- Gift giving to
people in Nam Sai
Commune, Sapa
District

Nutricare jointly
"Examine -Deliver
medicines-Give
gifts" in Ha Giang

Nutricare Company Limited presented gifts to needy children in Bac Kan NTRICA.

For

Nutricare distributes micronutrient supplement products to poor children in Ho Chi Minh More than 1,000 gift packages from Nutricare were donated to people in CENTRAL PROVINCES