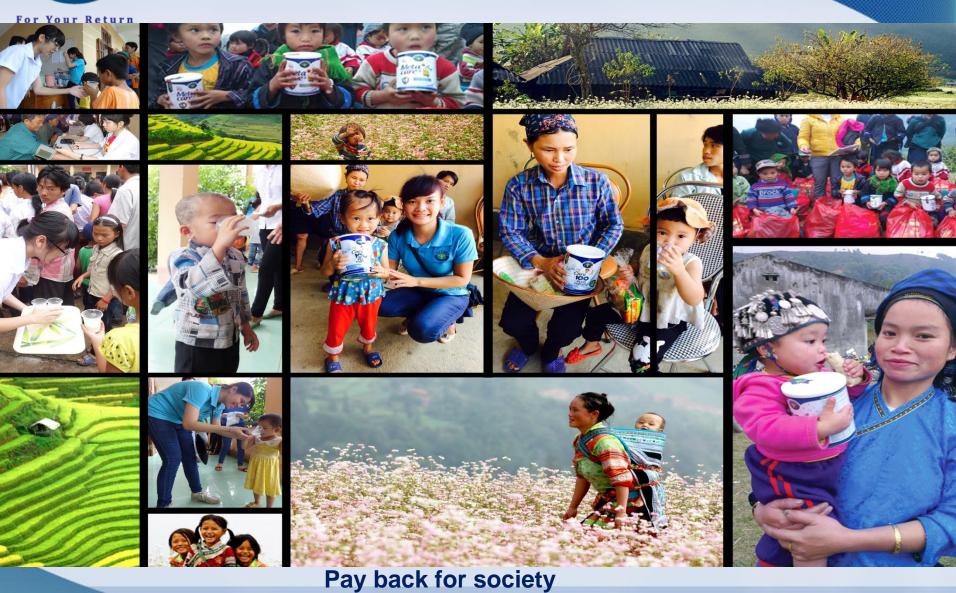

## Nutricare's CSR

Medical
examination Medicine delivery
- Gift giving to
people in Nam Sai
Commune, Sapa
District

Nutricare jointly
"Examine -Deliver
medicines-Give
gifts" in Ha Giang

Nutricare Company Limited presented gifts to needy children in Bac Kan NTRICA.

For

Nutricare distributes micronutrient supplement products to poor children in Ho Chi Minh More than 1,000 gift packages from Nutricare were donated to people in CENTRAL PROVINCES