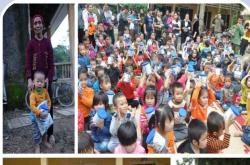

## Nutricare's CSR

Medical
examination Medicine delivery
- Gift giving to
people in Nam Sai
Commune, Sapa
District

Nutricare jointly
"Examine -Deliver
medicines-Give
gifts" in Ha Giang

Nutricare Company Limited presented gifts to needy children in Bac Kan NTRICA.

For

Nutricare distributes micronutrient supplement products to poor children in Ho Chi Minh More than 1,000 gift packages from Nutricare were donated to people in CENTRAL PROVINCES