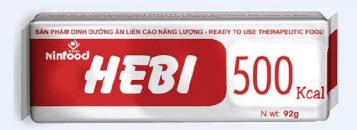

#### **Local RUTF bars**

- High Energy Bar
- Hebi (green bean cake)
- Contained:
  - Mung & Soy beans
  - Rice
  - Sesame
  - Sugar
  - Whole milk powder & Whey protein
  - Vegetable fat & oil
  - Vitamin/mineral premix

# Locally Produced RUFT HEBI

• In Bar form