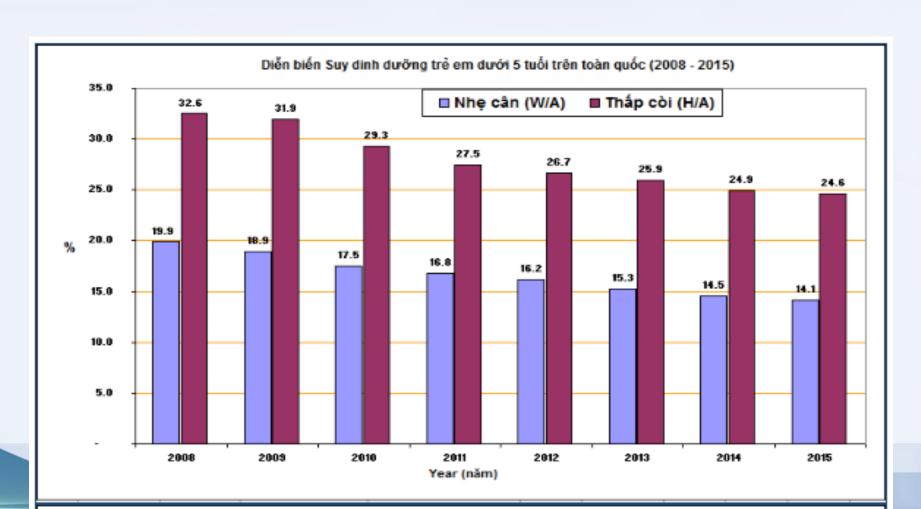

#### NUTRICARE CO LTD., VIETNAM



www.nutricare.com.vn



# **Topics Covered**

1

 Vietnam - A review of nutrition status: Challenges and Opportunities

2

Nutricare and its CSR



# Economic development



SOURCE: WWW.TRADINGECONOMICS.COM | GENERAL STATISTICS OFFICE OF VIETNAM



# Golden Age of Population





# Prevalence of Malnutrition Underweight & Stunting (2008-15)





## **Remaining Problems**

- CED
- Anemia
- VAD, IDD
- LBW
- MAM, Westing
- New problems of Overweight, Obesity, NCDs,...



# Vietnam's National Nutrition Strategy (2011-2020) aims at:

#### Women:

- CED among reproductive-aged women < 12%
- Anaemia in pregnant women reduced to 23 %
- LBW (< 2,500g) reduced to < 8%

#### Under 5 year children:

- Stunting reduced to 23%
- VAD ( $<0.7 \mu mol/L$ ) reduced to <8 %
- Anemia reduced to 15%



# Some Projects among NNS

- Project for maternal and child malnutrition control, focused on reduction of stunting, improvement of height, and proper health and nutrition for pregnant women.
- Project for micronutrient deficiency control:
- Program for School Nutrition:
- Program for food and nutrition security and nutrition in emergencies:



####