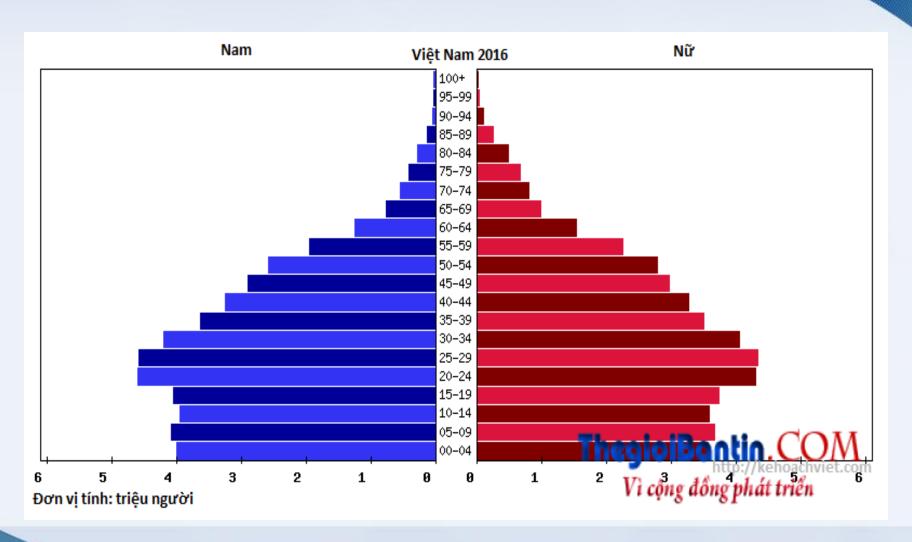

#### NUTRICARE CO LTD., VIETNAM



www.nutricare.com.vn



# **Topics Covered**

1

 Vietnam - A review of nutrition status: Challenges and Opportunities

2

Nutricare and its CSR



# Economic development



SOURCE: WWW.TRADINGECONOMICS.COM | GENERAL STATISTICS OFFICE OF VIETNAM



# Golden Age of Population





# Prevalence of Malnutrition Underweight & Stunting (2008-15)





## **Remaining Problems**

- CED
- Anemia
- VAD, IDD
- LBW
- MAM, Westing
- New problems of Overweight, Obesity, NCDs,...



# Vietnam's National Nutrition Strategy (2011-2020) aims at:

#### Women:

- CED among reproductive-aged women < 12%
- Anaemia in pregnant women reduced to 23 %
- LBW (< 2,500g) reduced to < 8%

#### Under 5 year children:

- Stunting reduced to 23%
- VAD ( $<0.7 \mu mol/L$ ) reduced to <8 %
- Anemia reduced to 15%



# Some Projects among NNS

- Project for maternal and child malnutrition control, focused on reduction of stunting, improvement of height, and proper health and nutrition for pregnant women.
- Project for micronutrient deficiency control:
- Program for School Nutrition:
- Program for