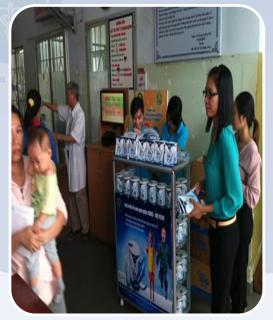

For

Nutricare distributes micronutrient supplement products to poor children in Ho Chi Minh More than 1,000 gift packages from Nutricare were donated to people in CENTRAL PROVINCES