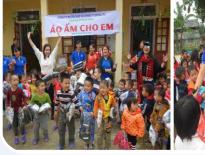

## Nutricare's CSR

Medical
examination Medicine delivery
- Gift giving to
people in Nam Sai
Commune, Sapa
District

Nutricare jointly
"Examine -Deliver
medicines-Give
gifts" in Ha Giang

Nutricare Company Limited presented gifts to needy children in Bac Kan NTRICA.

For

Nutricare distributes micronutrient supplement products to poor children in Ho Chi Minh More than 1,000 gift packages from Nutricare were donated to people in CENTRAL PROVINCES